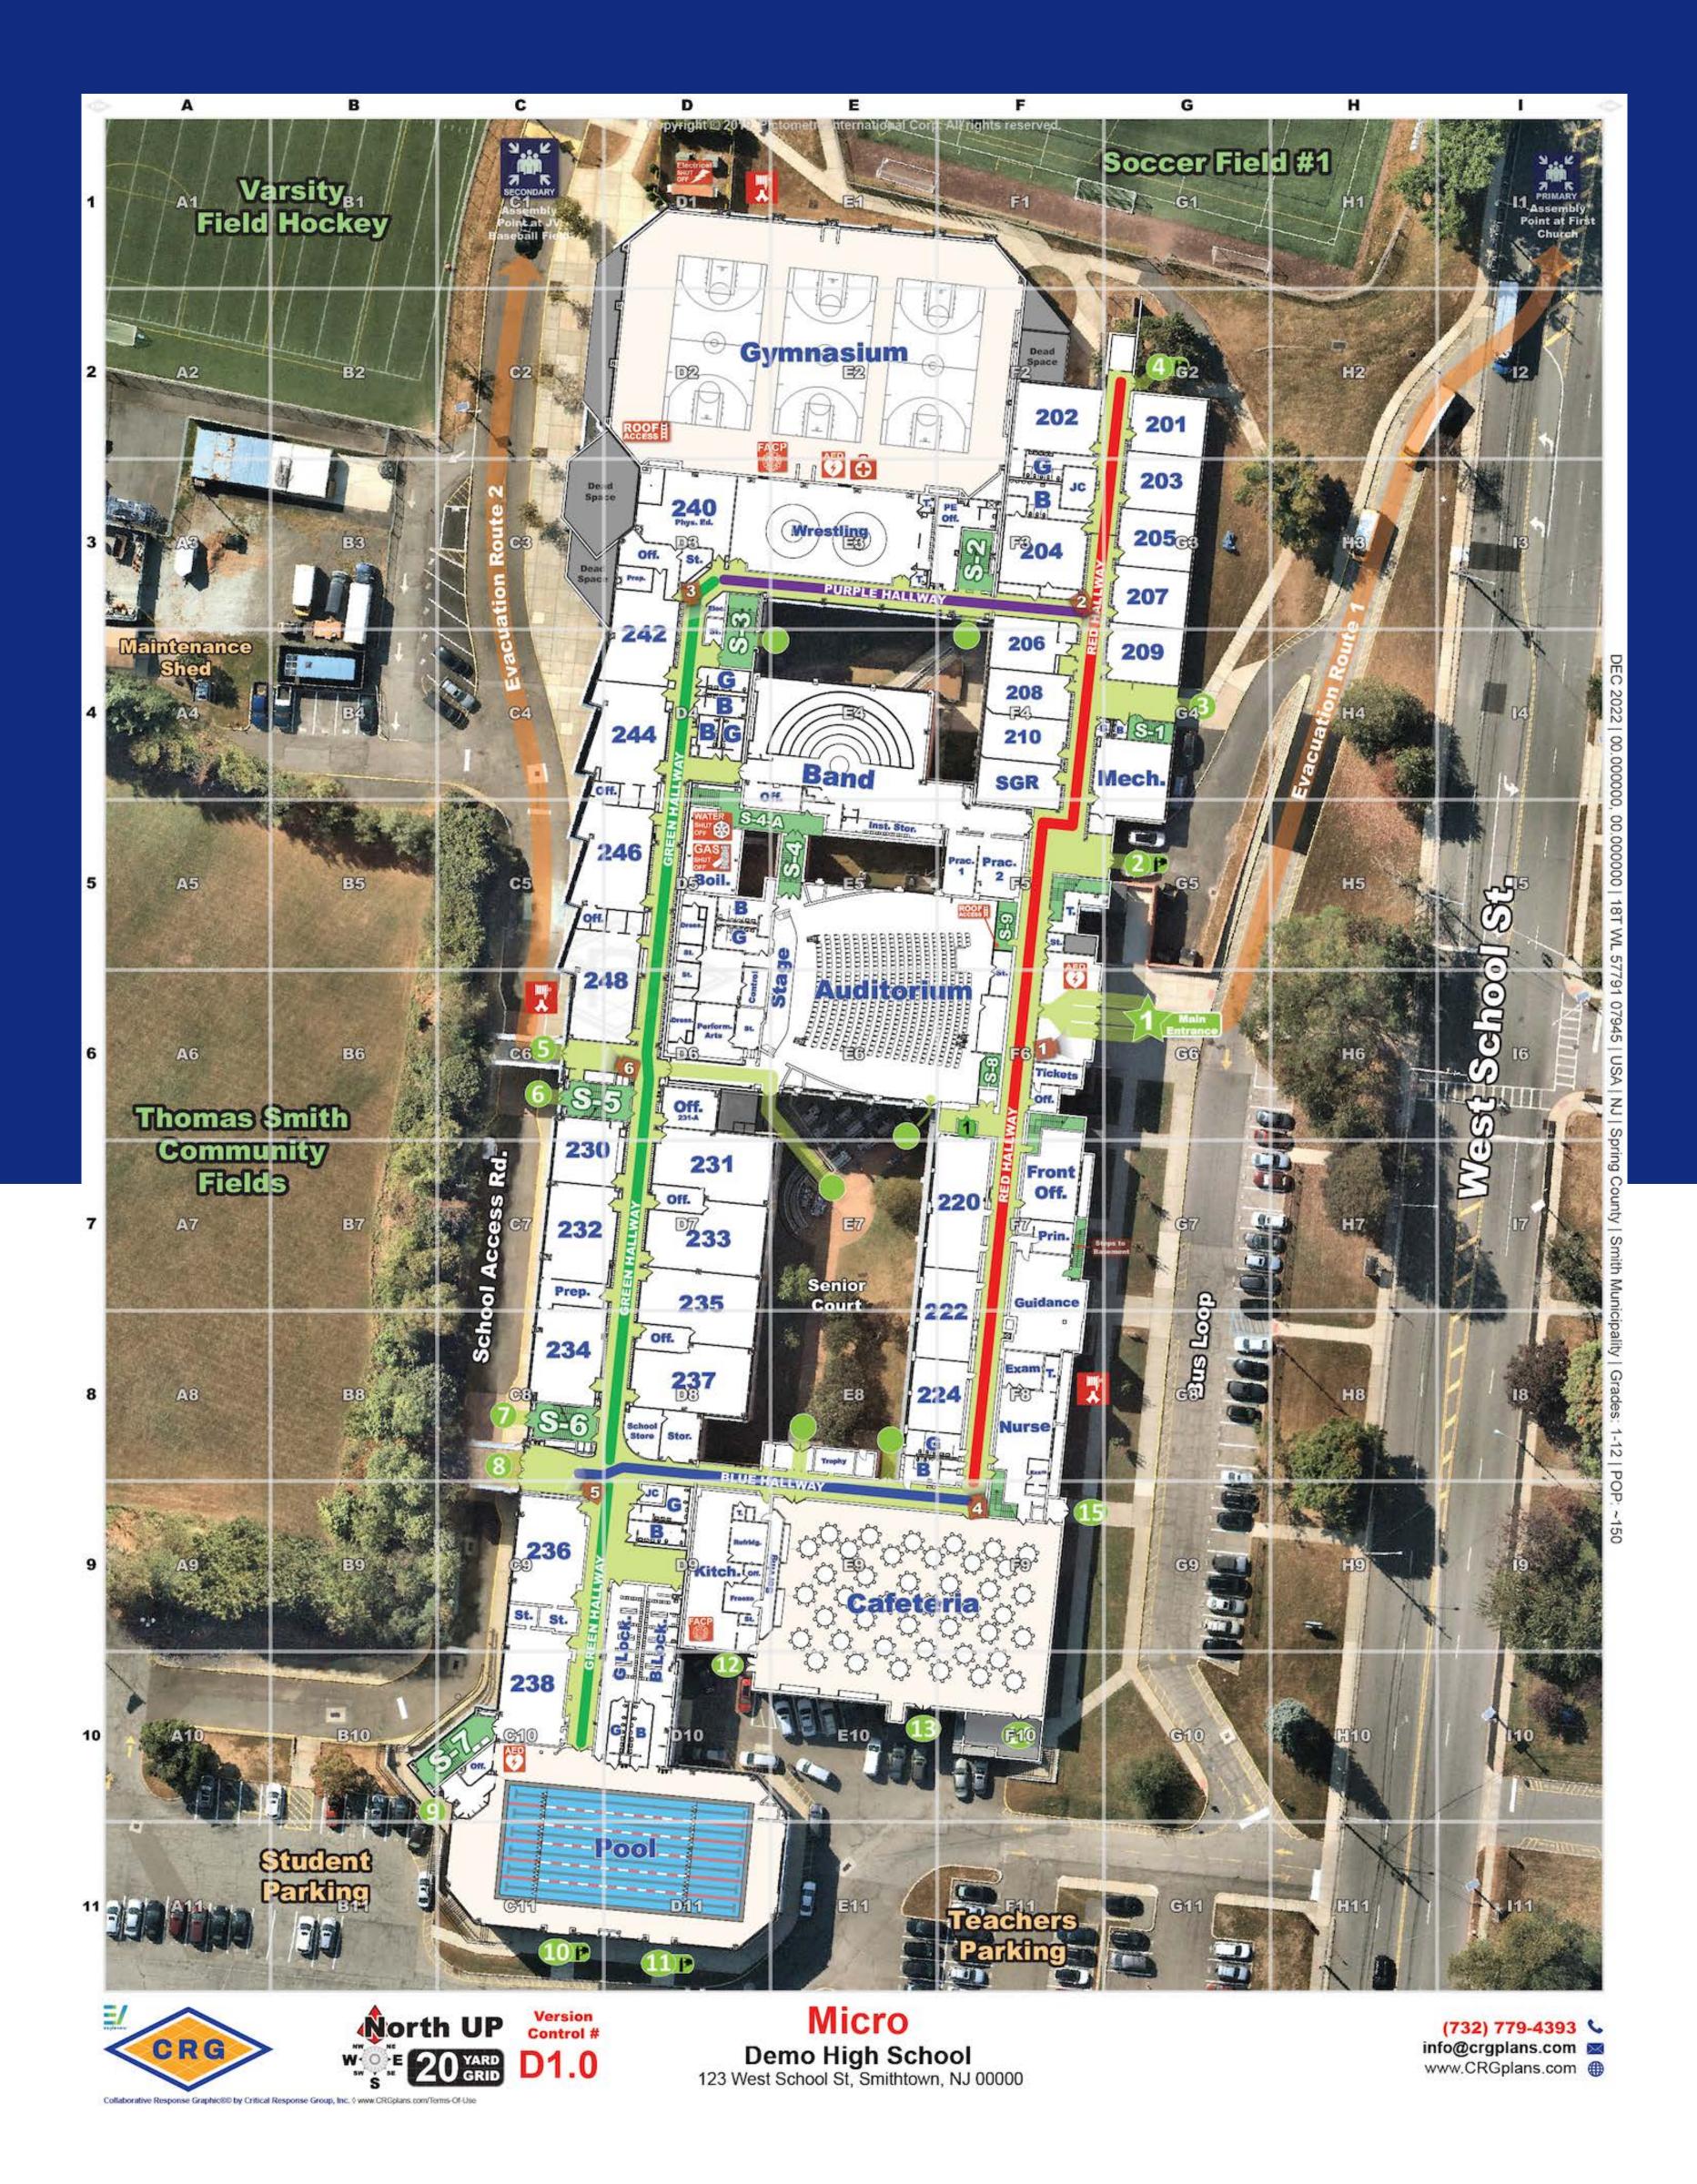

## Creating a Unified Map, Inside and Out

CRGs combine a gridded reference system, high-resolution imagery, floor plans, and critical features within a building and surrounding exterior areas to create a communication tool that is usable in a crisis and accessible by first responders through any preexisting software platform or smart device.

- Grid & Template
- Key Landmarks & Critical Features (AED, Gas, etc)
- Site Specific Labels and Nomenclature
- Highlighted Hallways, Stairwells, Doors, Exits
- GeoRelevant Integrated Floorplans
- Best Available Aerial Imagery