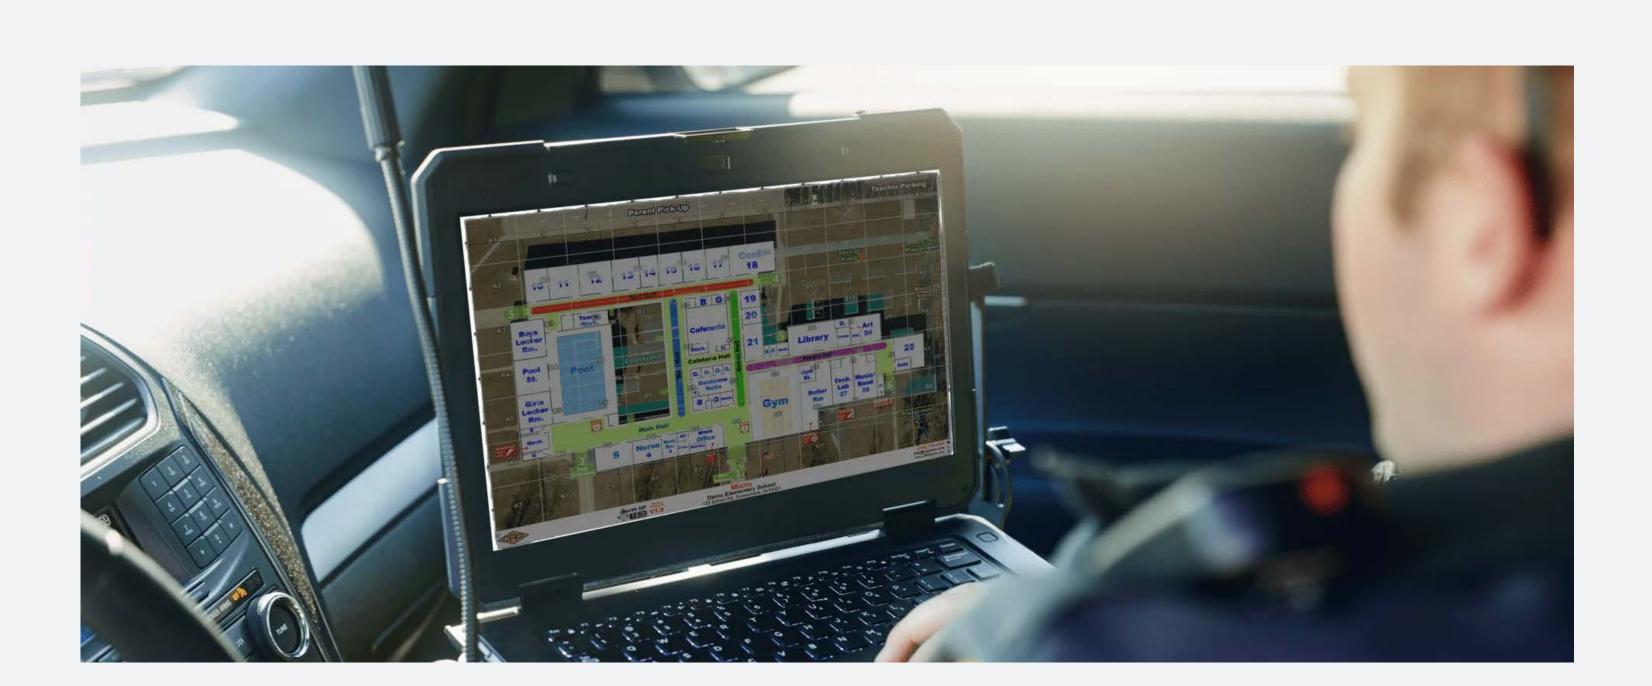

# Integrating With Existing **Technologies Deployed by Public Safety**

CRGs seamlessly integrate into the technology platforms public safety professionals deploy and trust, which ensures that our maps are always there when needed.