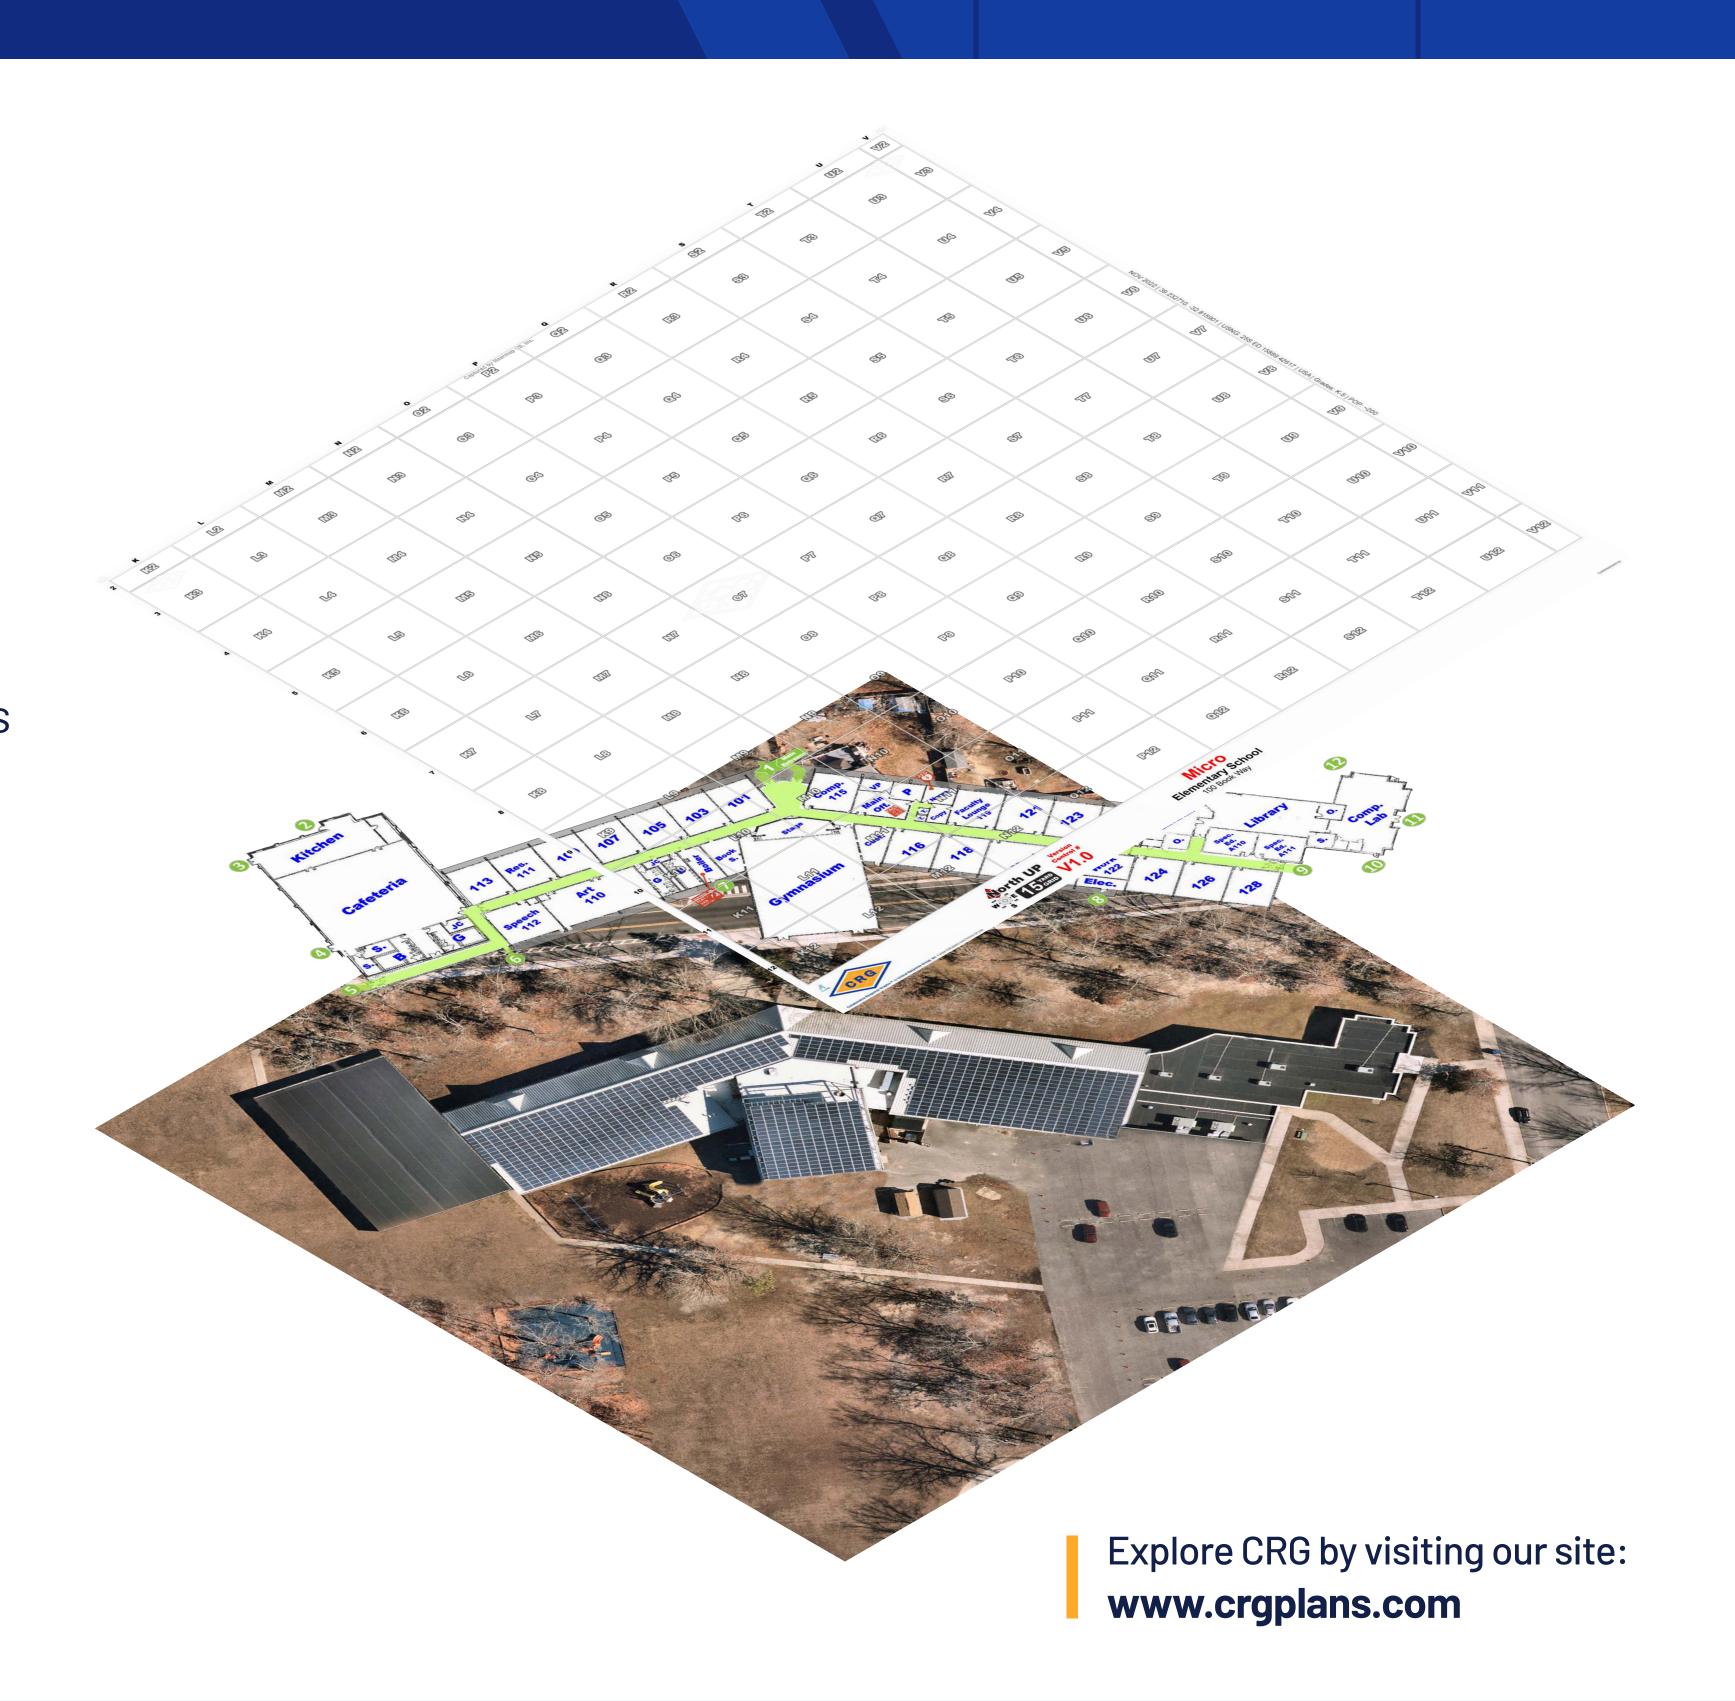

## Creating a Unified Map, Inside and Out

CRGs combine a gridded reference system, high-resolution imagery, floor plans, and critical features within a building and surrounding exterior areas to create a communication tool that is usable in a crisis and accessible by first responders through any preexisting software platform or smart device.

- Grid & Template
- Key Landmarks & Critical Features (AED, Gas, etc)
- Site Specific Labels and Nomenclature
- Highlighted Hallways, Stairwells, Doors, Exits
- GeoRelevant Integrated Floorplans
- Best Available Aerial Imagery